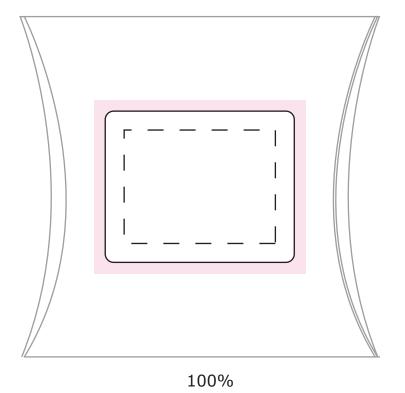

## **NOTES**

 Sticker Size: 50mmW x 40mmH
 Safe Print Area: 40mmW x 30mmH
 When artwork is printed, there can be movement of up to 3mm

Image Impression Only NOT to Scale Sticker on Pillow Pack

## Product Code : CC018B

Description : Cello bag filled with 50g Mini Jelly Beans placed in PVC Pillow pack

Order# :

Company Name :

Contact :

Jelly Bean Type :

Jelly Bean Colour

Sticker Size : 50mmW x 40mmH (on Pillow Pack)